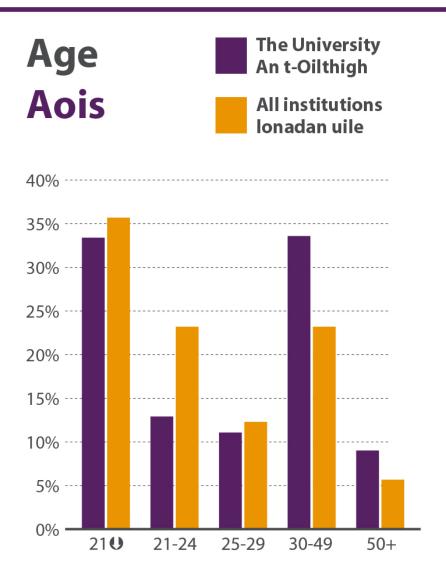

ng research and teaching

# Learning and teaching

Two faculties offer courses in specialist areas reflective of our environment, culture and heritage and developing economy, as well as a range of core subjects:

#### Faculty of science, health and engineering

- Applied life studies
- Energy, engineering and built environment
- Education
- Environment and resource management

#### Faculty of arts, humanities and business

- Business and leisure
- Cultural and creative industries
- Computing
- Arts and social sciences





## Research

#### Research expertise includes:

- environmental science
- marine science
- renewables
- diabetes and cardiovascular science
- Celtic and Nordic studies
- archaeology
- rural childhood
- tourism and heritage
- history





# Student age profile 2012-2013





# Mode of study 2012-2013

### Mode of study Modh ionnsachaidh





# Where do our students live? 2012-2013