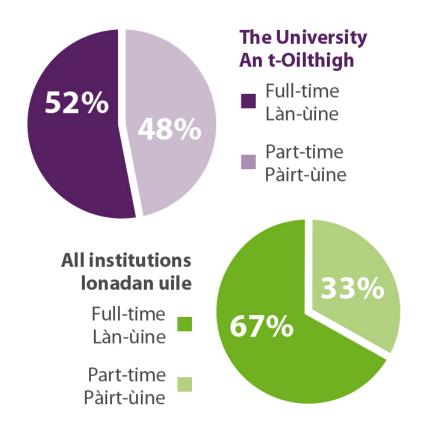

er courses in specialist areas reflective of our environment, culture and heritage and developing economy, as well as a range of core subjects:

#### Faculty of science, health and engineering

- Applied life studies
- Energy, engineering and built environment
- Education
- Environment and resource management

#### Faculty of arts, humanities and business

- Business and leisure
- Cultural and creative industries
- Computing
- Arts and social sciences





## Research

#### Research expertise includes:

- environmental science
- marine science
- renewables
- diabetes and cardiovascular science
- Celtic and Nordic studies
- archaeology
- rural childhood
- tourism and heritage
- history





# Student age profile 2012-2013





# Mode of study 2012-2013

### Mode of study Modh ionnsachaidh





# Where do our students live? 2012-2013